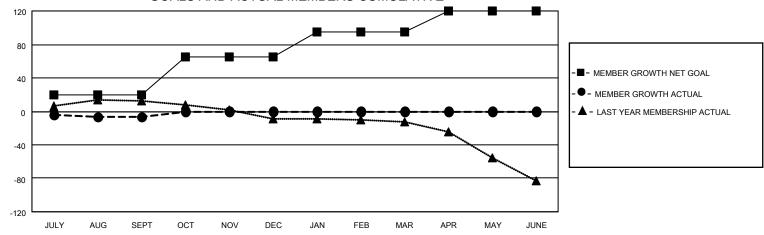

## District 105SE

| Clubs         |               |             |               | Members               |                        |                         |                                                    |  |
|---------------|---------------|-------------|---------------|-----------------------|------------------------|-------------------------|----------------------------------------------------|--|
|               | RESULTS FOR   | R 2020-2021 |               | RESULTS FOR 2020-2021 |                        |                         |                                                    |  |
| QUARTER       | NEW CLUB GOAL | NEW CLUBS   | DROPPED CLUBS | QUARTER MEM           | BER GROWTH NET<br>GOAL | MEMBER GROWTH<br>ACTUAL | DROPPED<br>MEMBERS ACTUAL<br>(including transfers) |  |
| JULY/AUG/SEPT | 0             | 0           | 0             | JULY/AUG/SEPT         | 20                     | 14                      | 19                                                 |  |
| OCT/NOV/DEC   | 0             | 0           | 0             | OCT/NOV/DEC           | 45                     | 0                       | 0                                                  |  |
| JAN/FEB/MAR   | 0             | 0           | 0             | JAN/FEB/MAR           | 30                     | 0                       | 0                                                  |  |
| APR/MAY/JUNE  | 1             | 0           | 0             | APR/MAY/JUNE          | 25                     | 0                       | 0                                                  |  |